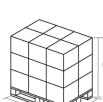

### Euro pallet

Quantity of units: 300 Net weight: 196kg Length: 127cm

Width: 80cm Height: 145cm

**Pallet** 

Quantity of units: 320 Net weight: 208kg

Length: 127cm Width: 100cm Height: 117cm