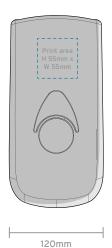

# **Myriad Recycled** soap dispenser

| Technical specifications |                                                                                                                                                  |
|--------------------------|--------------------------------------------------------------------------------------------------------------------------------------------------|
| Suitability              | Flowable liquid soap, gel, spray, foam, cream, disinfectant, beaded or gritted hand gel                                                          |
| Capacity                 | 900ml refillable reservoir<br>800ml disposable pouch<br>800ml disposable institutional pouch                                                     |
| Materials                | Front cover & backplate - 100% post-<br>consumer recycled ABS<br>Soap Dispenser Pumps - POM (98%)<br>Other (2%)<br>Front cover - Translucent ABS |
| Branding                 | H 55mm x W 55mm                                                                                                                                  |
| Weight                   | 0.5kg                                                                                                                                            |