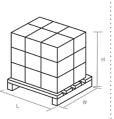

### Euro pallet

Quantity of units: 300 Net weight: 196kg Length: 127cm

Width: 80cm Height: 145cm

**Pallet** 

Quantity of units: 320 Net weight: 208kg

Length: 127cm Width: 100cm Height: 117cm