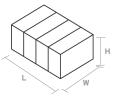

#### **Shipping information**

**Tariff number: 84135040** 

Case

Quantity of units: 40 Net weight: 27kg Length: 63cm Width: 51cm Height: 52cm