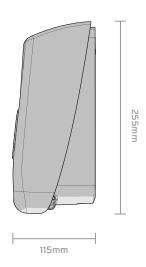

# **Myriad Recycled** soap dispenser

| Technical specifications |                                                                                                                                                  |
|--------------------------|--------------------------------------------------------------------------------------------------------------------------------------------------|
| Suitability              | Flowable liquid soap, gel, spray, foam, cream, disinfectant, beaded or gritted hand gel                                                          |
| Capacity                 | 900ml refillable reservoir<br>800ml disposable pouch<br>800ml disposable institutional pouch                                                     |
| Materials                | Front cover & backplate - 100% post-<br>consumer recycled ABS<br>Soap Dispenser Pumps - POM (98%)<br>Other (2%)<br>Front cover - Translucent ABS |
| Branding                 | H 55mm x W 55mm                                                                                                                                  |
| Weight                   | 0.5kg                                                                                                                                            |