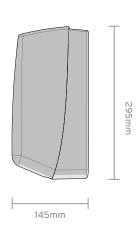

# **Myriad Recycled hand** towel dispenser

290mm

| Technical specifications |                                                                                                |  |
|--------------------------|------------------------------------------------------------------------------------------------|--|
| Suitability              | Interleaved sheets                                                                             |  |
| Capacity                 | 500 sheets<br>Max width: 255mm<br>Max depth: 65mm<br>Max height: 2.5 packs                     |  |
| Materials                | Front cover & backplate - 100% post-<br>consumer recycled ABS<br>Front cover - Translucent ABS |  |
| Branding                 | H 75mm x W 75mm                                                                                |  |
| Weight                   | 0.7kg                                                                                          |  |