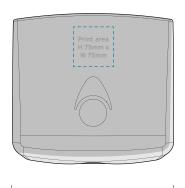

# **Myriad Recycled hand** towel dispenser

290mm

| Technical specifications |                                                                                                |  |
|--------------------------|------------------------------------------------------------------------------------------------|--|
| Suitability              | Interleaved sheets                                                                             |  |
| Capacity                 | 500 sheets<br>Max width: 255mm<br>Max depth: 65mm<br>Max height: 2.5 packs                     |  |
| Materials                | Front cover & backplate - 100% post-<br>consumer recycled ABS<br>Front cover - Translucent ABS |  |
| Branding                 | H 75mm x W 75mm                                                                                |  |
| Weight                   | 0.7kg                                                                                          |  |