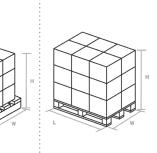

## Shipping information

Tariff number: 39259010

Case Euro pallet

| H |  |
|---|--|
|---|--|

**Pallet** 

#### Your dispenser, your way

Our product ranges include custom design options to make them unique to your brand.

Quantity of units: 8 Net weight: 8.5kg Length: 65cm Width: 54cm Height: 52cm

**Quantity of units: 64** Net weight: 86kg Length: 127cm Width: 80cm Height: 120cm

**Quantity of units: 96** Net weight: 106.5kg Length: 127cm Width: 100cm Height: 120cm