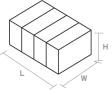

## Shipping information

Tariff number: 39259010

Case Euro pallet

| H |  |
|---|--|
|---|--|

**Pallet** 

#### Your dispenser, your way

Our product ranges include custom design options to make them unique to your brand.

Quantity of units: 8 Net weight: 8.5kg Length: 65cm Width: 54cm Height: 52cm

**Quantity of units: 64** Net weight: 86kg Length: 127cm Width: 80cm Height: 120cm

**Quantity of units: 96** Net weight: 106.5kg Length: 127cm Width: 100cm Height: 120cm