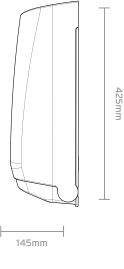

# Modular large hand towel dispenser

| Technical specifications                                               |  |
|------------------------------------------------------------------------|--|
| Interleaved sheets                                                     |  |
| 500 sheets<br>Max width: 255mm<br>Max depth: 65mm<br>Max height: 360mm |  |
| Cover/Backplate/Window: ABS                                            |  |
| H 35mm x W 65mm                                                        |  |
| 1kg                                                                    |  |
|                                                                        |  |