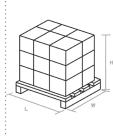

### Shipping information

Tariff number : 39259010

H

Case

**Euro** pallet

Pallet

Quantity of units: 60 Net weight: 80kg Length: 125cm Width: 103cm Height: 116cm

## Your dispenser, your way

Our product ranges include custom design options to make them unique to your brand.

Quantity of units: 6 Net weight: 6kg Length: 51cm Width: 63cm Height: 54cm