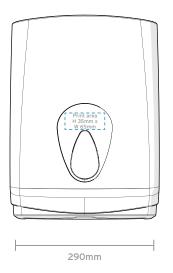

# Modular large hand towel dispenser

| Technical specifications                                               |  |
|------------------------------------------------------------------------|--|
| Interleaved sheets                                                     |  |
| 500 sheets<br>Max width: 255mm<br>Max depth: 65mm<br>Max height: 360mm |  |
| Cover/Backplate/Window: ABS                                            |  |
| H 35mm x W 65mm                                                        |  |
| 1kg                                                                    |  |
|                                                                        |  |